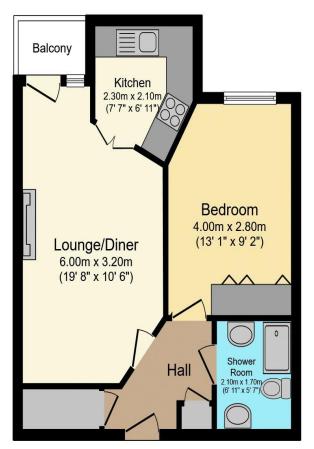

## Visit us at retirementhomesearch.co.uk

Total floor area 42.3 sq.m. (455 sq.ft.) approx

This floor plan is for illustrative purposes only. It is not drawn to scale. Any measurements, floor areas (including any total floor area), openings and orientation are approximate. No details are guaranteed, they cannot be relied upon for any purpose and they do not form part of any agreement. No liability is taken for any error, omission or misstatement. A party must rely upon its own inspection(s). Powered by www.focalagent.com