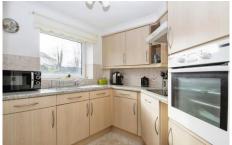

## **Property Description:**

A ONE BEDROOM FIRST FLOOR RETIREMENT APARTMENT Wesley Court was built by McCarthy & Stone and is situated in The Hoe area of Plymouth city centre. The development comprises 74 apartments arranged over six floors each served by a lift. The apartments consist of one or two bedrooms, entrance hall, lounge/dining room, kitchen and bathroom. There are ensuite bath or shower rooms and French Balconies to selected apartments. The House Manager can be contacted from various points within each property in the case of an emergency. For periods when the House Manager is off duty there is a 24 hour emergency Careline response system. Under the terms of the lease the purchaser must be over 60 years. Residents 60 years, or in the case of a couple, one over 60 and the other over 55 years.